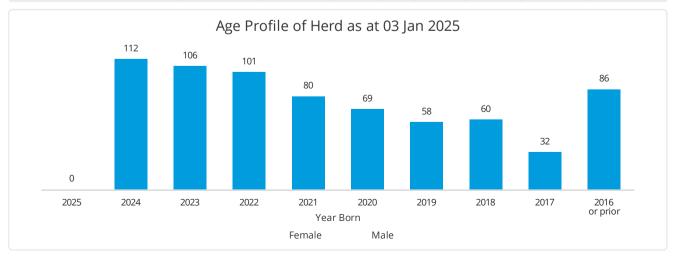

Ancestry: 99%

**BW:** 270/46 **PW:** 292/57

| Year Group                   | Total as at<br>03 Jan 2025 | Incoming  |        | Outgoing |        |        | Total as at 03 Jan 2025 |           |
|------------------------------|----------------------------|-----------|--------|----------|--------|--------|-------------------------|-----------|
|                              |                            | Purchases | Births | Sold     | Culled | Deaths | Number                  | % of Herd |
| 2025 Born Females            | 0                          | 0         | 0      | 0        | 0      | 0      | 0                       | 0.0%      |
| 2024 Born Females            | 112                        | 0         | 0      | 0        | 0      | 0      | 112                     | 15.9%     |
| 2023 Born Females            | 106                        | 0         | 0      | 0        | 0      | 0      | 106                     | 15.1%     |
| 2022 Born Females            | 101                        | 0         | 0      | 0        | 0      | 0      | 101                     | 14.3%     |
| 2021 Born Females            | 80                         | 0         | 0      | 0        | 0      | 0      | 80                      | 11.4%     |
| 2020 Born Females            | 69                         | 0         | 0      | 0        | 0      | 0      | 69                      | 9.8%      |
| 2019 Born Females            | 58                         | 0         | 0      | 0        | 0      | 0      | 58                      | 8.2%      |
| 2018 Born Females            | 60                         | 0         | 0      | 0        | 0      | 0      | 60                      | 8.5%      |
| 2017 Born Females            | 32                         | 0         | 0      | 0        | 0      | 0      | 32                      | 4.5%      |
| 2016 Born Females (or prior) | 86                         | 0         | 0      | 0        | 0      | 0      | 86                      | 12.2%     |
| Male                         | 0                          | 0         | 0      | 0        | 0      | 0      | 0                       | 0.0%      |
| Whole Herd                   | 704                        | 0         | 0      | 0        | 0      | 0      | 704                     | 100%      |