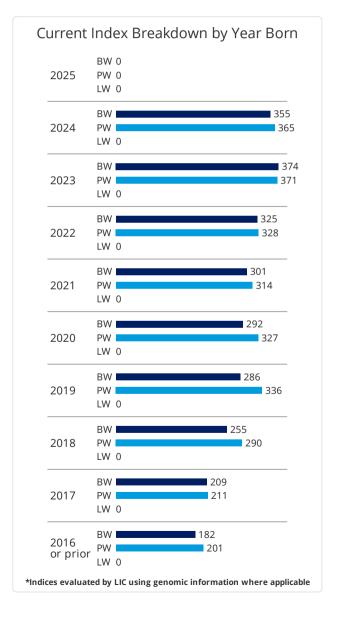

Ancestry: 99%

**BW:** 270/46 **PW:** 292/57

| Year Group                   | Total as at<br>03 Jan 2025 | Incoming  |        | Outgoing |        |        | Total as at 03 Jan 2025 |           |
|------------------------------|----------------------------|-----------|--------|----------|--------|--------|-------------------------|-----------|
|                              |                            | Purchases | Births | Sold     | Culled | Deaths | Number                  | % of Herd |
| 2025 Born Females            | 0                          | 0         | 0      | 0        | 0      | 0      | 0                       | 0.0%      |
| 2024 Born Females            | 112                        | 0         | 0      | 0        | 0      | 0      | 112                     | 15.9%     |
| 2023 Born Females            | 106                        | 0         | 0      | 0        | 0      | 0      | 106                     | 15.1%     |
| 2022 Born Females            | 101                        | 0         | 0      | 0        | 0      | 0      | 101                     | 14.3%     |
| 2021 Born Females            | 80                         | 0         | 0      | 0        | 0      | 0      | 80                      | 11.4%     |
| 2020 Born Females            | 69                         | 0         | 0      | 0        | 0      | 0      | 69                      | 9.8%      |
| 2019 Born Females            | 58                         | 0         | 0      | 0        | 0      | 0      | 58                      | 8.2%      |
| 2018 Born Females            | 60                         | 0         | 0      | 0        | 0      | 0      | 60                      | 8.5%      |
| 2017 Born Females            | 32                         | 0         | 0      | 0        | 0      | 0      | 32                      | 4.5%      |
| 2016 Born Females (or prior) | 86                         | 0         | 0      | 0        | 0      | 0      | 86                      | 12.2%     |
| Male                         | 0                          | 0         | 0      | 0        | 0      | 0      | 0                       | 0.0%      |
| Whole Herd                   | 704                        | 0         | 0      | 0        | 0      | 0      | 704                     | 100%      |